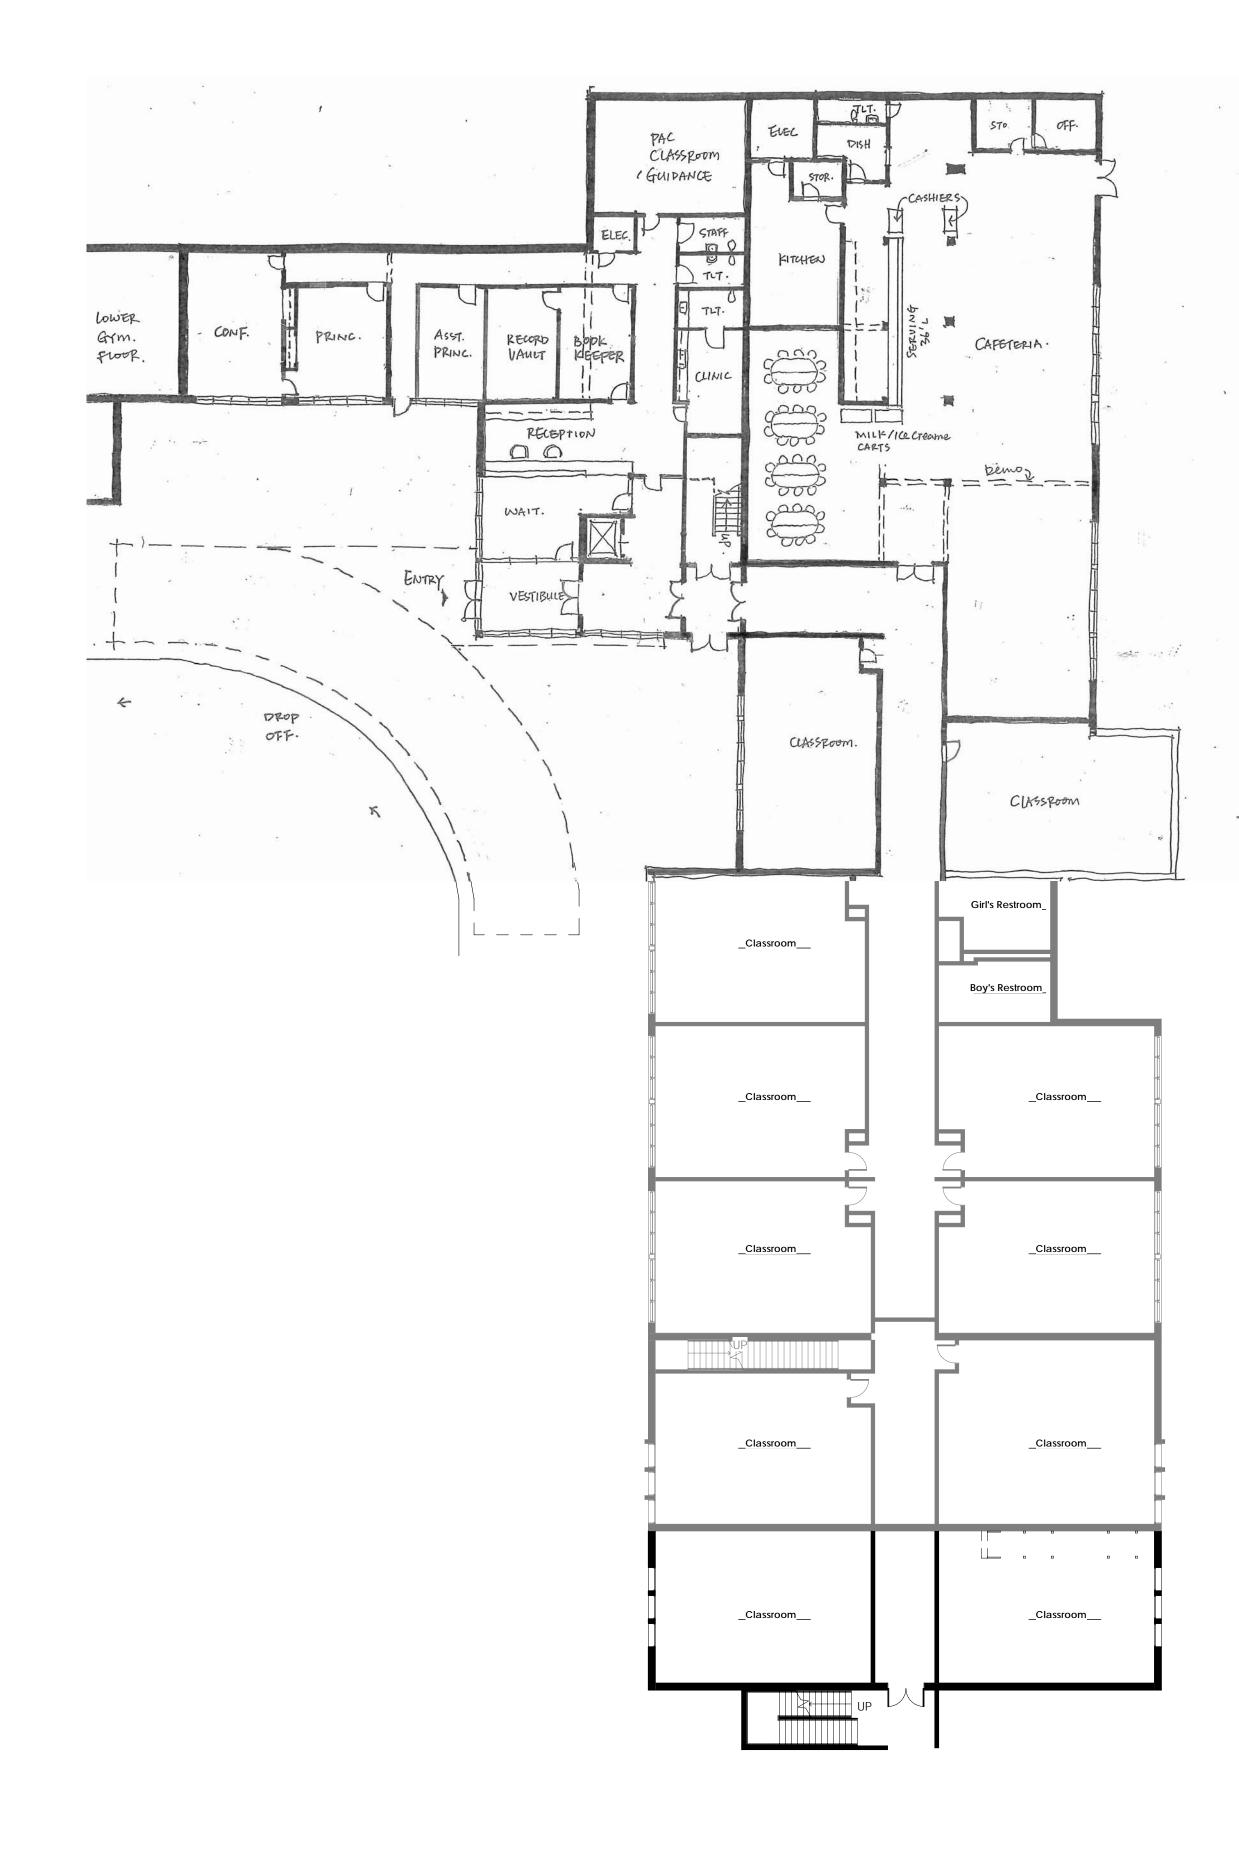

1 ES Main Level Overview
A100 1/16" = 1'-0"

TO PLAYGROUND

BUS DROPOFF ENTRY.

2 ES Lower Level Overview
A100 1/16" = 1'-0"

MCCARTY
HOLSAPLE
MCCARTY

MHM

ARCHITECTS
& INTERIOR
DESIGNERS

09xxx.00